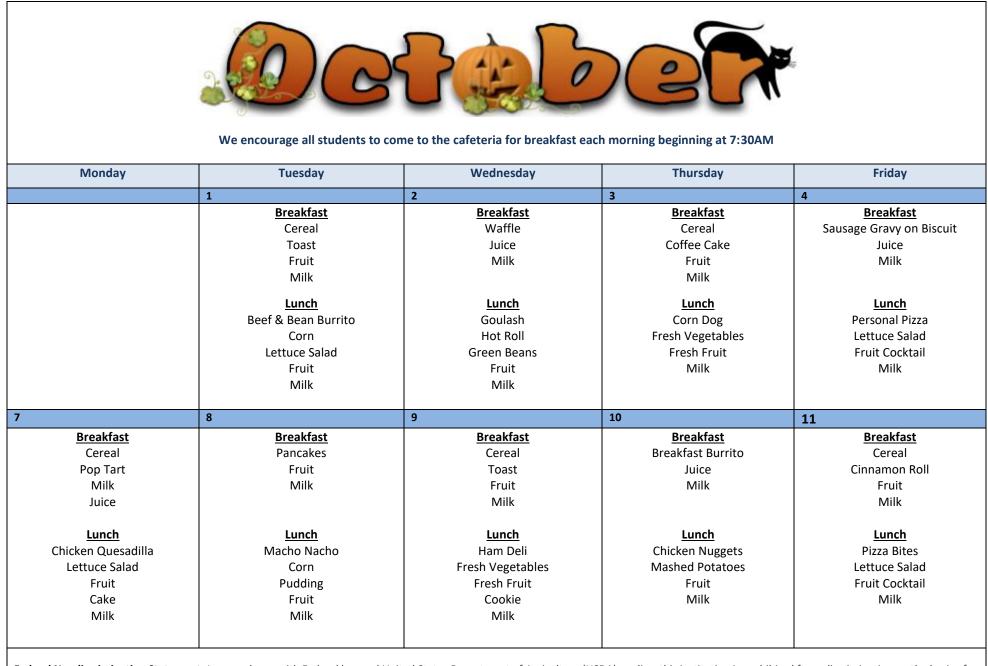

**Federal Nondiscrimination Statement:** In accordance with Federal law and United States Department of Agriculture (USDA) policy, this institution is prohibited from discriminating on the basis of race, color, national origin, sex, age, or disability. To file a complaint of discrimination, write USDA, Director, Office of Adjudication, 1400 Independence Avenue, SW, Washington, DC 20250-9410 or call 866-632-9992 (voice ). Individuals who are hearing impaired or have speech disabilities Aug contact USDA through the Federal Relay Service at 800-877-8339, or 800-845-6136 (Spanish). The USDA and the CDE are equal opportunity providers and employers

## 

| 14                                                                                                                              | 15